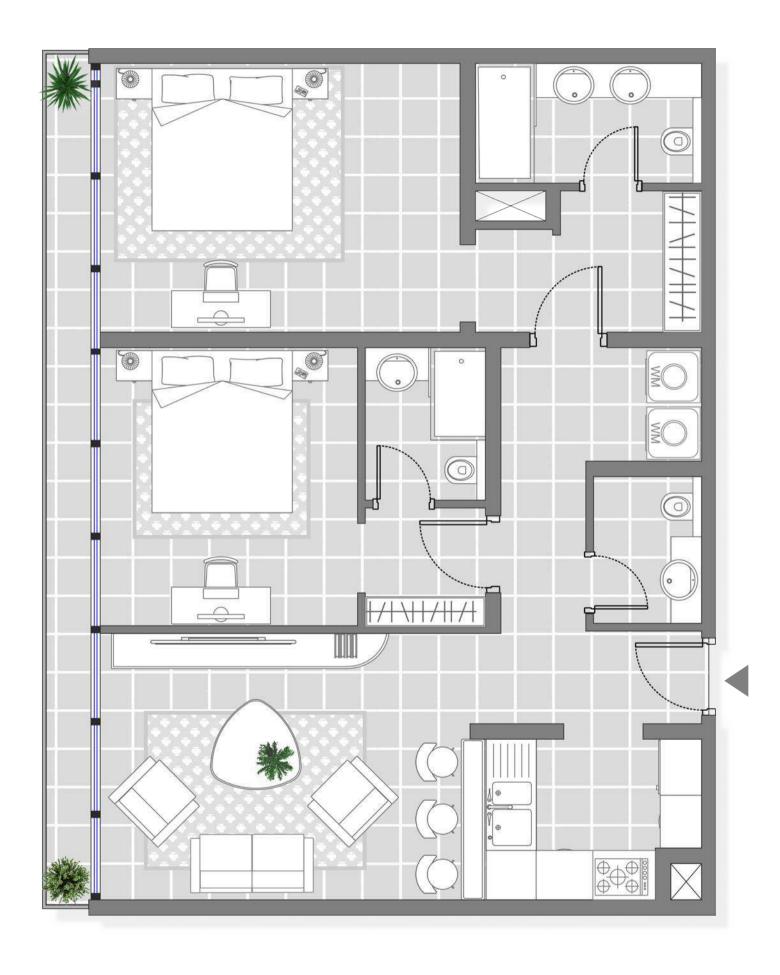

Imagine relaxed living in an exceptional one bedroom apartment featuring high quality furnishings, separate air-conditioning controls, flat screen televisions in the li ving and master bedroom, guest toilet, en-suite master bedroom, walk-in wardrobes, fully equipped kitchens and spacious balconies with spectacular views.