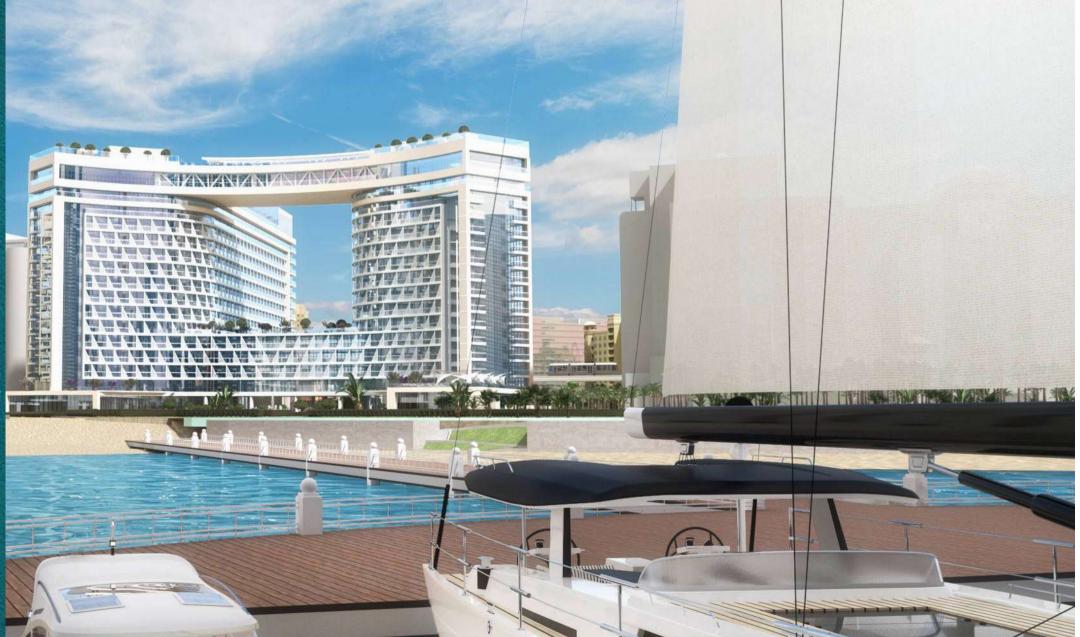

### A WONDER OF THE WORLD SEEN FROM SPACE

Seven Palm is nestled on the trunk of Palm Jumeirah, opposite Nakheel Mall and next to DUKES The Palm Hotel; residents will be spoilt for choice with dining and entertainment options.

# THE PERFECT LOCATION

Seven Palm is nestled on the trunk of Palm Jumeirah, opposite Nakheel Mall and next to DUKES The Palm Hotel; residents will be spoilt for choice with dining and entertainment options.