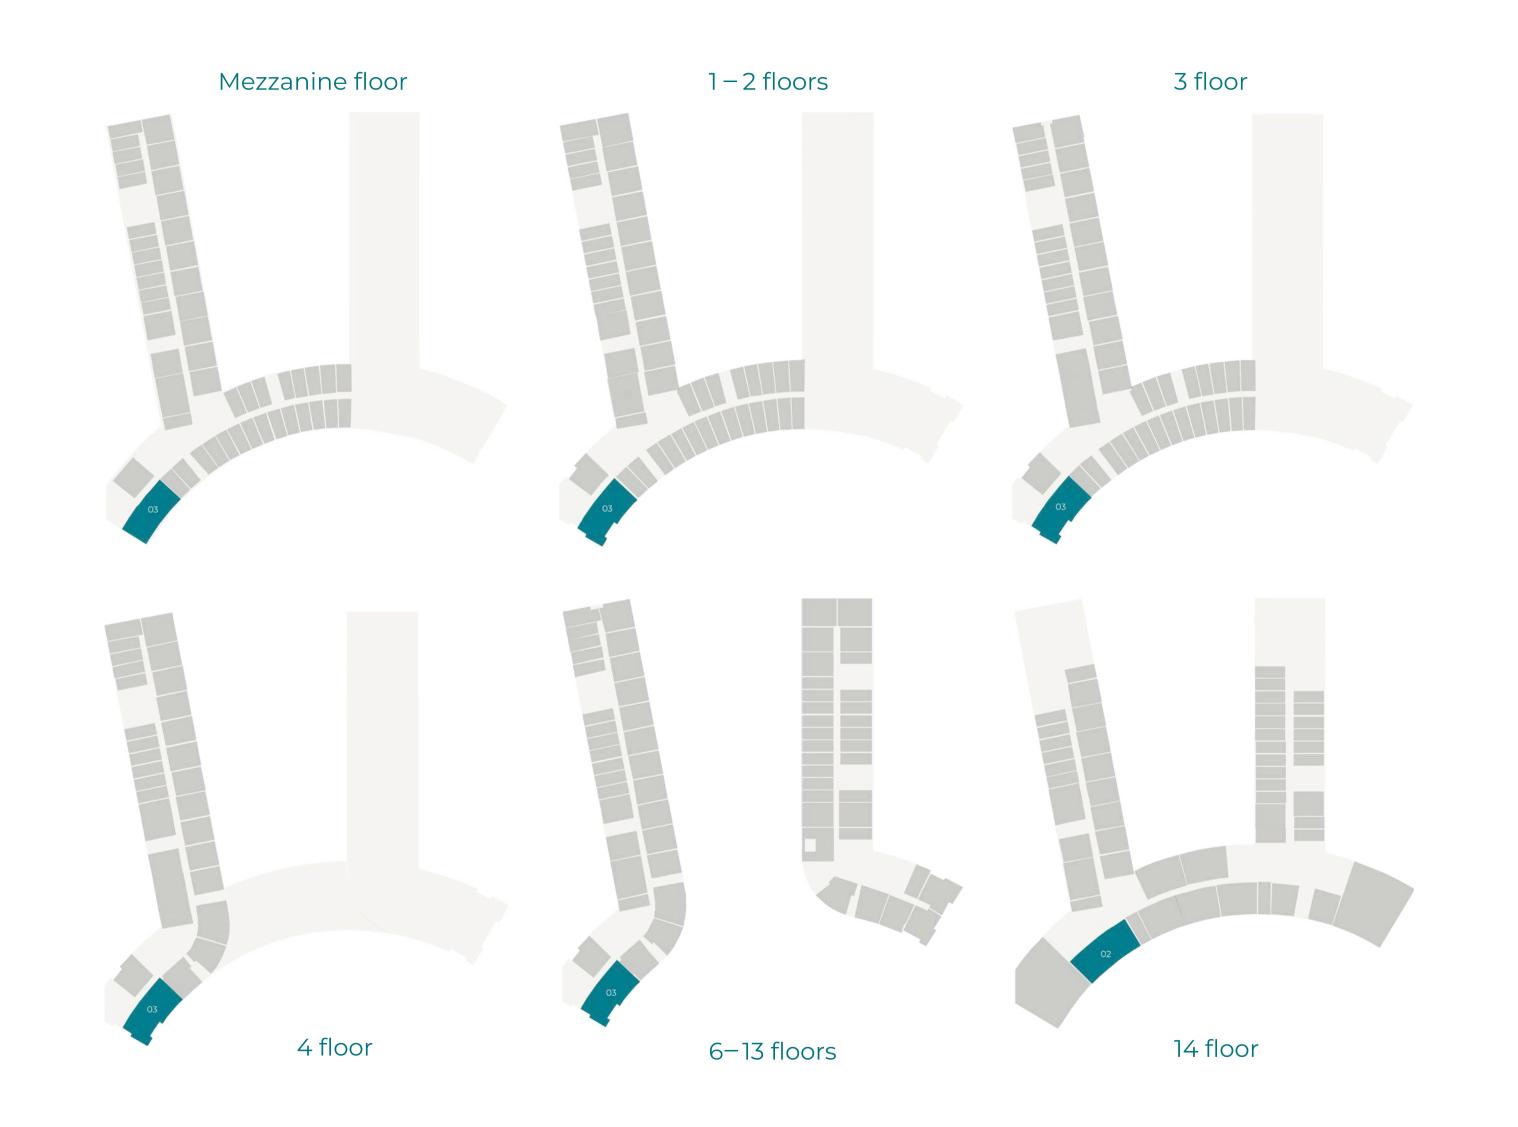

# SPACIOUS LAYOUTS WITH CONTEMPORARY INTERIORS

Seven Palm comprises of two towers connected by one of the biggest rooftop infinity pools within the region. This development is home to studio, one, two and three bedroom apartments and two duplex penthouses offering stunning views of the ocean. Penthouses are fitted with private pools and rooftop access.