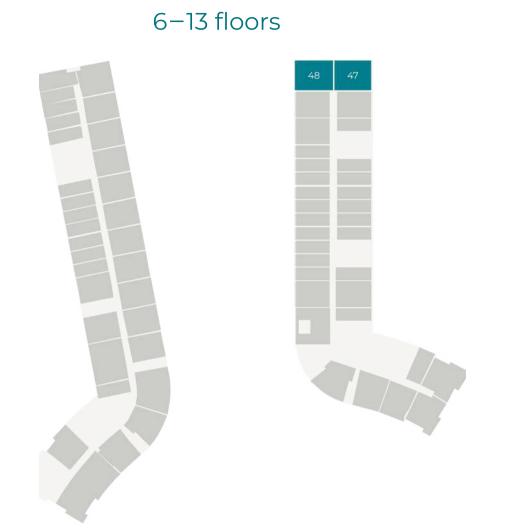

# SPACIOUS LAYOUTS WITH CONTEMPORARY INTERIORS

Seven Palm comprises of two towers connected by one of the biggest rooftop infinity pools within the region. This development is home to studio, one, two and three bedroom apartments and two duplex penthouses offering stunning views of the ocean. Penthouses are fitted with private pools and rooftop access.

### STUDIO APARTMENTS

Suite Area: From 308 to 612 SQFT Balcony Area: From 18 to 100 SQFT Total Area: From 307 to 713 SQFT

Suite Area: From 560 to 846 SQFT Balcony Area: From 33 to 174 SQFT Total Area: From 560 to 946 SQFT