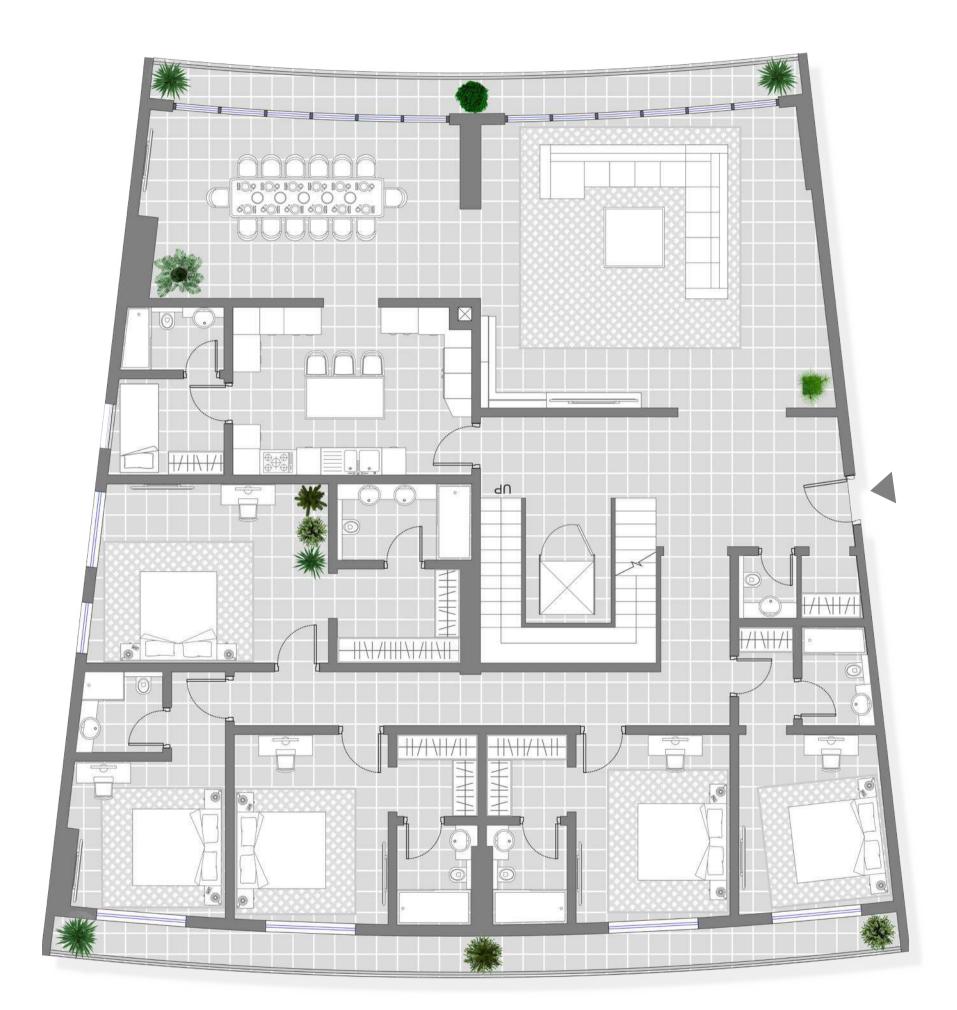

### SOUTH PENTHOUSE

Total Area: 6,984 SQFT Suite Area: 3,479 SQFT Terrace Area: 3,505 SQFT

### NORTH PENTHOUSE

Toral Area: 6,892 SQFT Suite Area: 3,529 SQFT Terrace Area: 3,363 SQFT