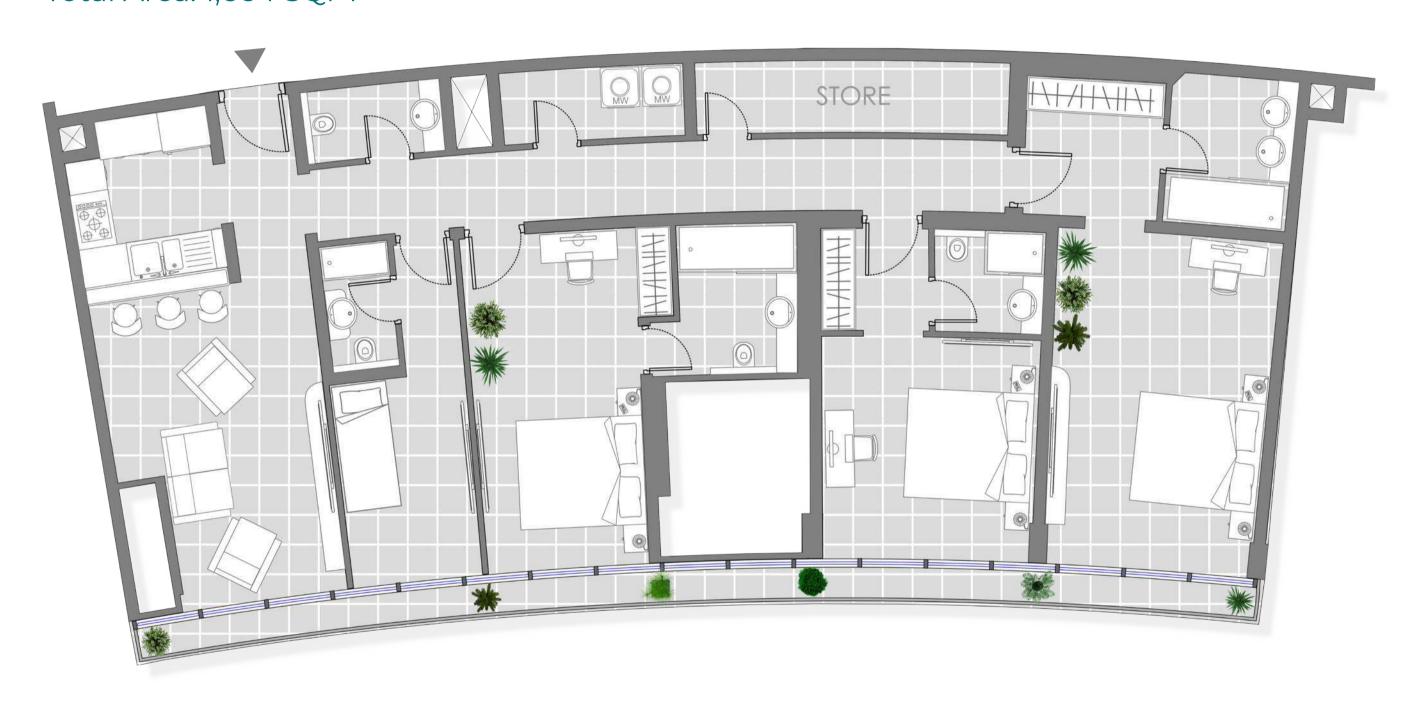

Imagine relaxed living in an exceptional one bedroom apartment featuring high quality furnishings, separate air-conditioning controls, flat screen televisions in the li ving and master bedroom, guest toilet, en-suite master bedroom, walk-in wardrobes, fully equipped kitchens and spacious balconies with spectacular views.

### STUDIO APARTMENTS

Suite Area: From 308 to 612 SQFT Balcony Area: From 18 to 100 SQFT Total Area: From 307 to 713 SQFT

Suite Area: From 560 to 846 SQFT Balcony Area: From 33 to 174 SQFT Total Area: From 560 to 946 SQFT