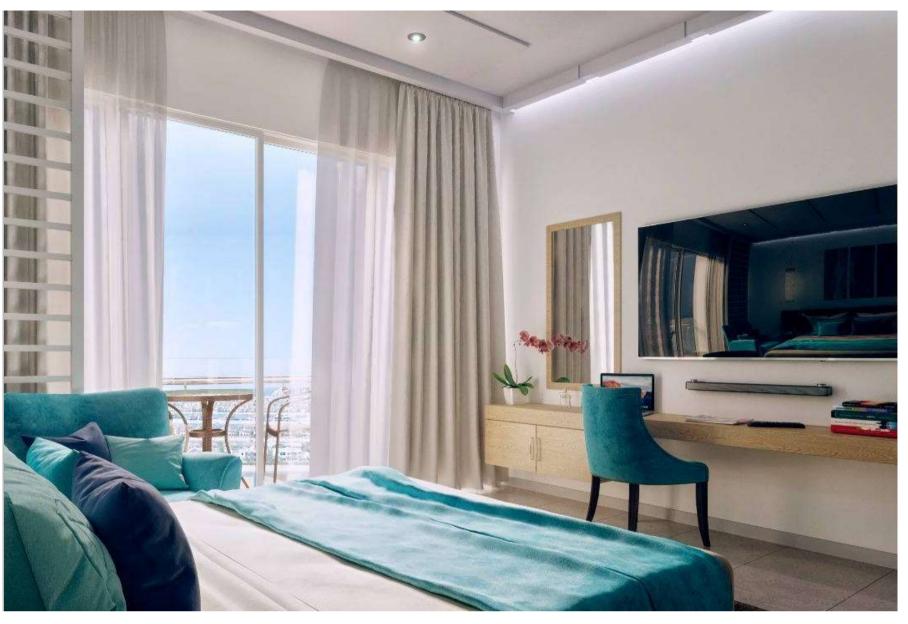

### STUDIO APARTMENTS

Suite Area: From 308 to 612 SQFT Balcony Area: From 18 to 100 SQFT Total Area: From 307 to 713 SQFT

Suite Area: From 560 to 846 SQFT Balcony Area: From 33 to 174 SQFT Total Area: From 560 to 946 SQFT