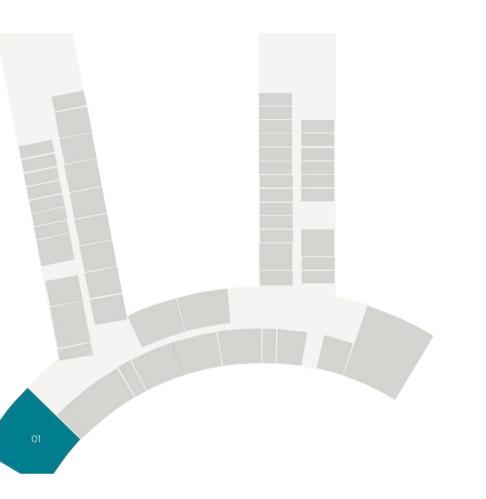

### STUDIO APARTMENTS

Suite Area: From 308 to 612 SQFT Balcony Area: From 18 to 100 SQFT Total Area: From 307 to 713 SQFT

Suite Area: From 560 to 846 SQFT Balcony Area: From 33 to 174 SQFT Total Area: From 560 to 946 SQFT

Suite Area: From 969 to 1080 SQFT Balcony Area: From 104 to 125 SQFT Total Area: From 1020 to 1202 SQFT

Suite Area: 722 SQFT Balcony Area: 140 SQFT Total Area: 862 SQFT

Suite Area: 1,511 SQFT Balcony Area: 153 SQFT Total Area: 1,664 SQFT