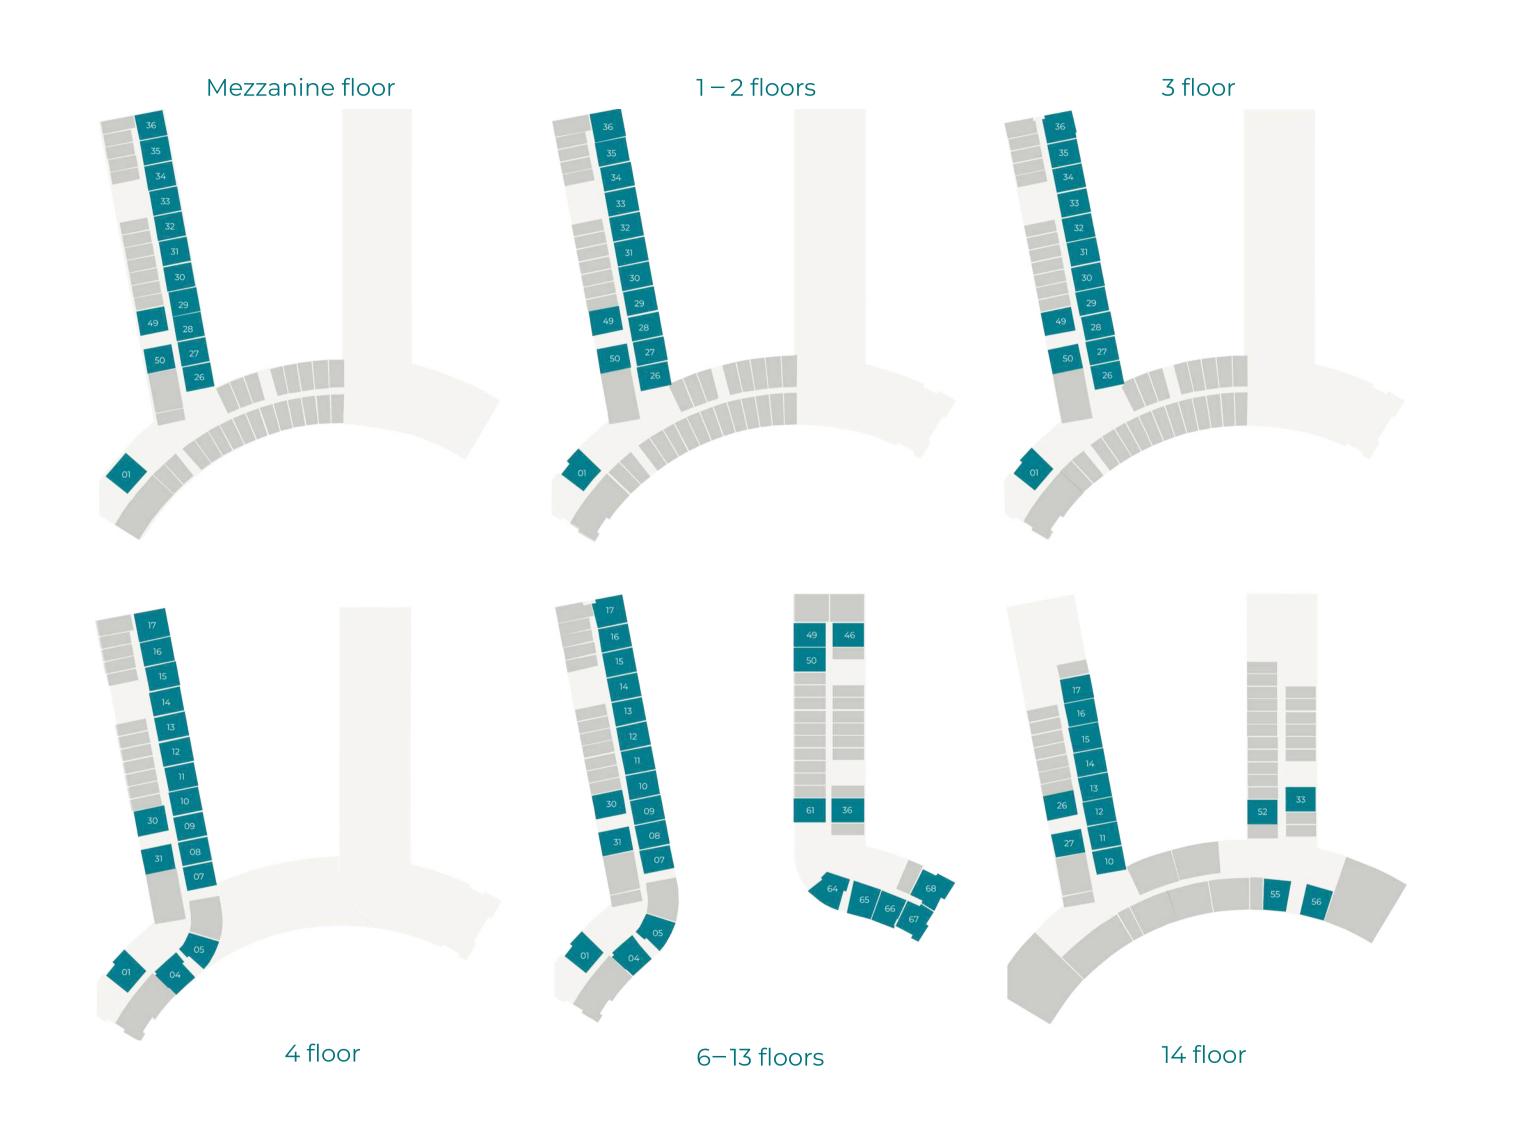

### STUDIO APARTMENTS

Suite Area: From 308 to 612 SQFT Balcony Area: From 18 to 100 SQFT Total Area: From 307 to 713 SQFT

Suite Area: From 560 to 846 SQFT Balcony Area: From 33 to 174 SQFT Total Area: From 560 to 946 SQFT

Suite Area: From 969 to 1080 SQFT Balcony Area: From 104 to 125 SQFT Total Area: From 1020 to 1202 SQFT

Suite Area: 722 SQFT Balcony Area: 140 SQFT Total Area: 862 SQFT

Suite Area: 1,511 SQFT Balcony Area: 153 SQFT Total Area: 1,664 SQFT