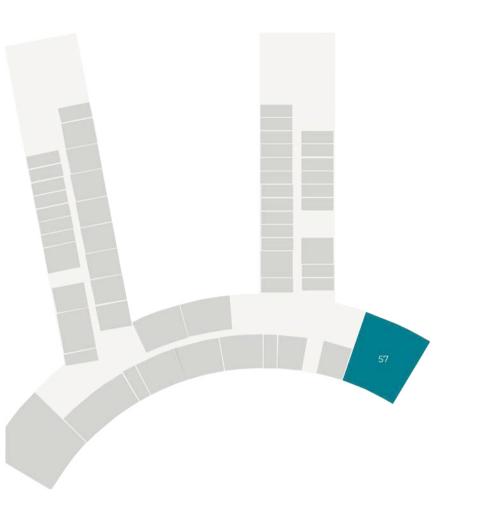

### STUDIO APARTMENTS

Suite Area: From 308 to 612 SQFT Balcony Area: From 18 to 100 SQFT Total Area: From 307 to 713 SQFT

Suite Area: From 560 to 846 SQFT Balcony Area: From 33 to 174 SQFT Total Area: From 560 to 946 SQFT

Suite Area: From 969 to 1080 SQFT Balcony Area: From 104 to 125 SQFT Total Area: From 1020 to 1202 SQFT

Suite Area: 722 SQFT Balcony Area: 140 SQFT Total Area: 862 SQFT

Suite Area: 1,511 SQFT Balcony Area: 153 SQFT Total Area: 1,664 SQFT