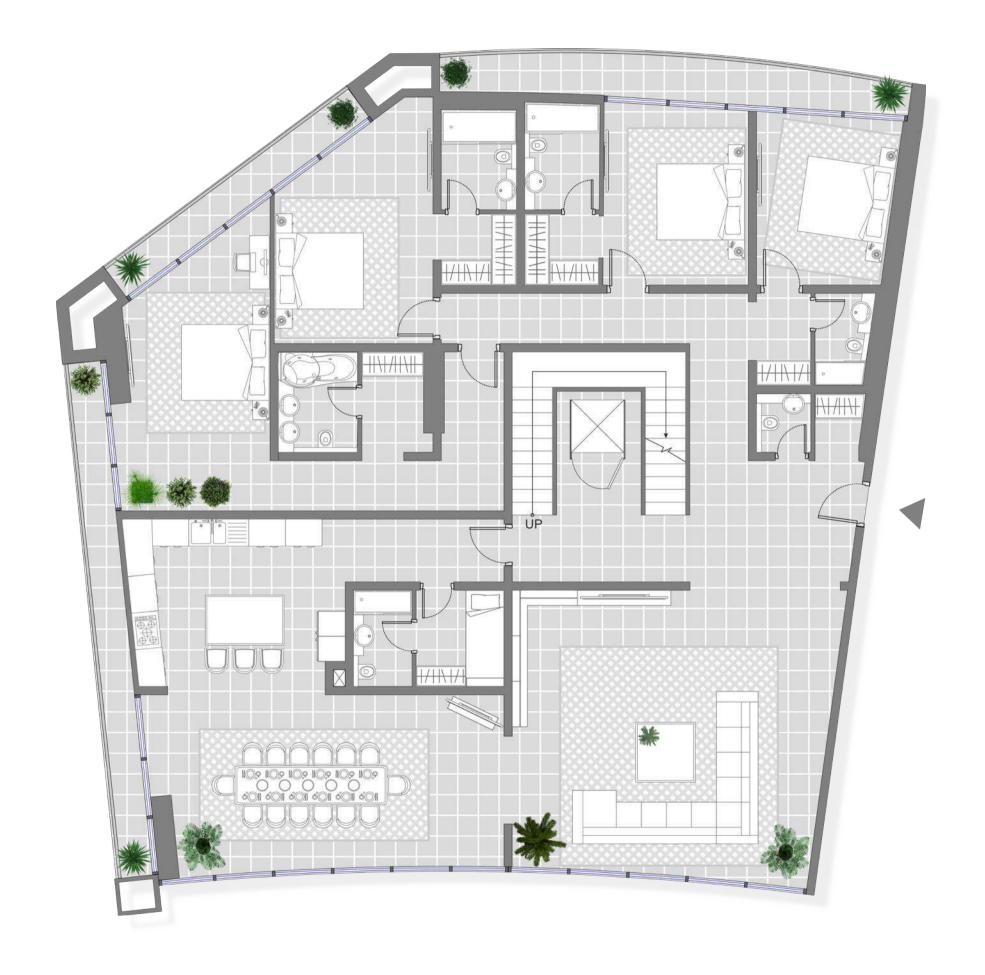

# SPACIOUS LAYOUTS WITH CONTEMPORARY INTERIORS

Seven Palm comprises of two towers connected by one of the biggest rooftop infinity pools within the region. This development is home to studio, one, two and three bedroom apartments and two duplex penthouses offering stunning views of the ocean. Penthouses are fitted with private pools and rooftop access.

Imagine relaxed living in an exceptional one bedroom apartment featuring high quality furnishings, separate air-conditioning controls, flat screen televisions in the li ving and master bedroom, guest toilet, en-suite master bedroom, walk-in wardrobes, fully equipped kitchens and spacious balconies with spectacular views.