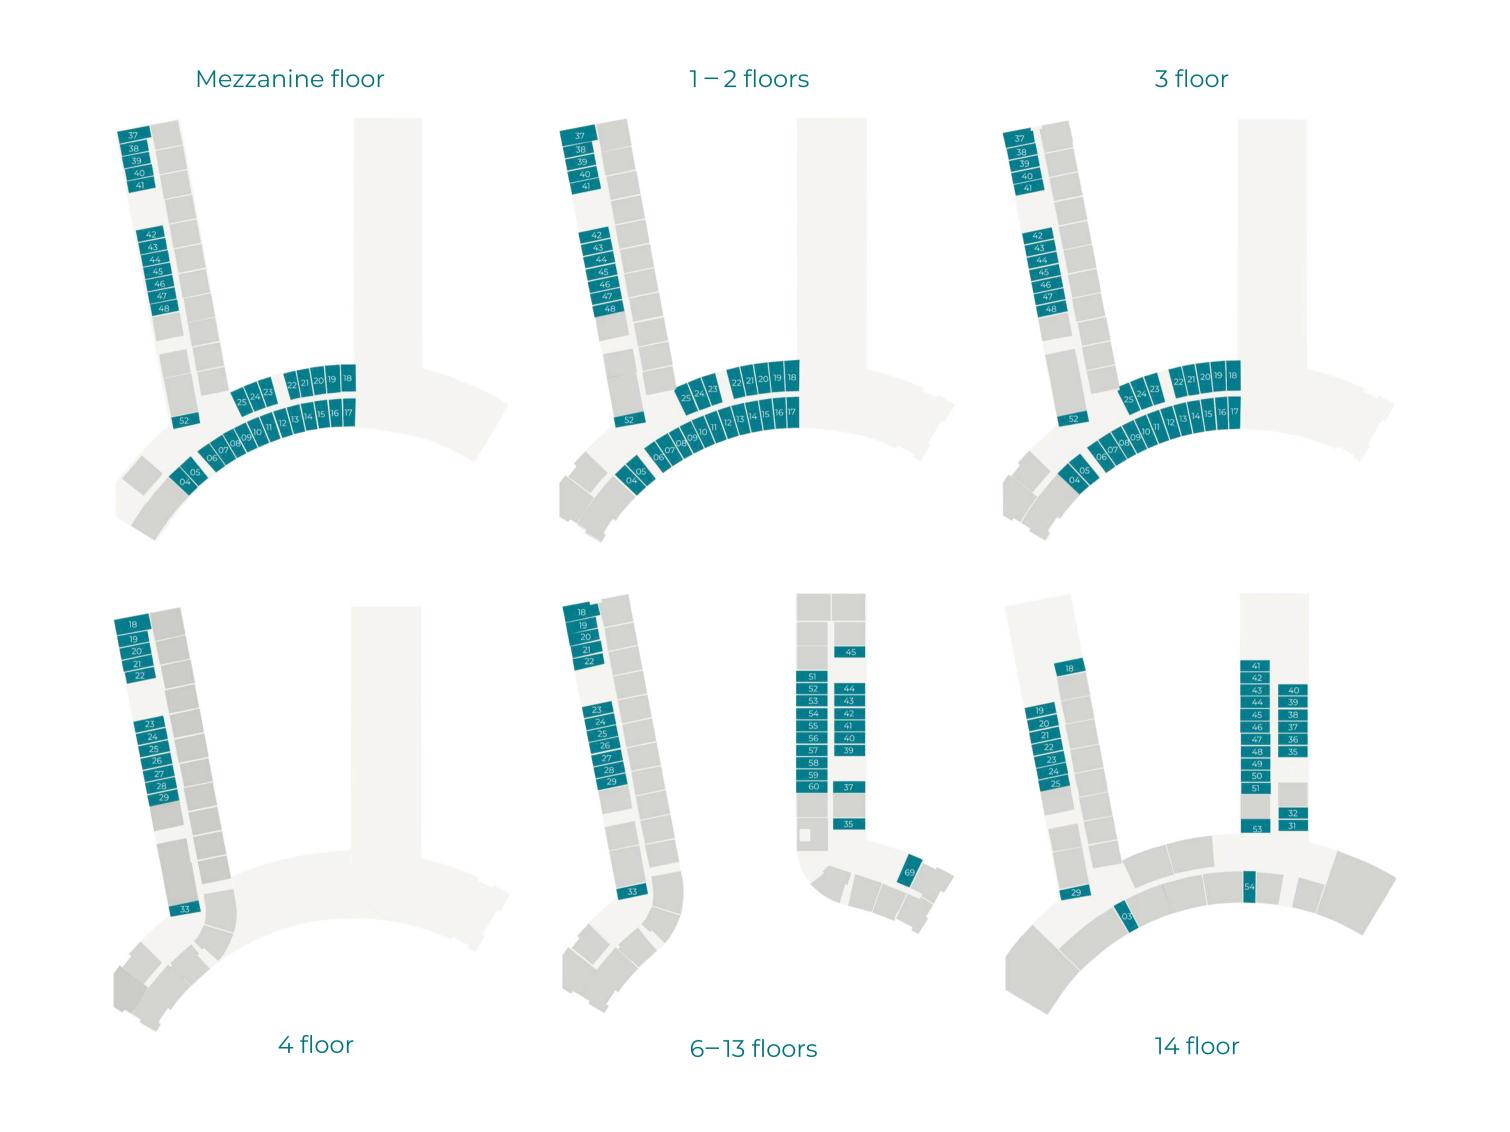

# SPACIOUS LAYOUTS WITH CONTEMPORARY INTERIORS

Seven Palm comprises of two towers connected by one of the biggest rooftop infinity pools within the region. This development is home to studio, one, two and three bedroom apartments and two duplex penthouses offering stunning views of the ocean. Penthouses are fitted with private pools and rooftop access.