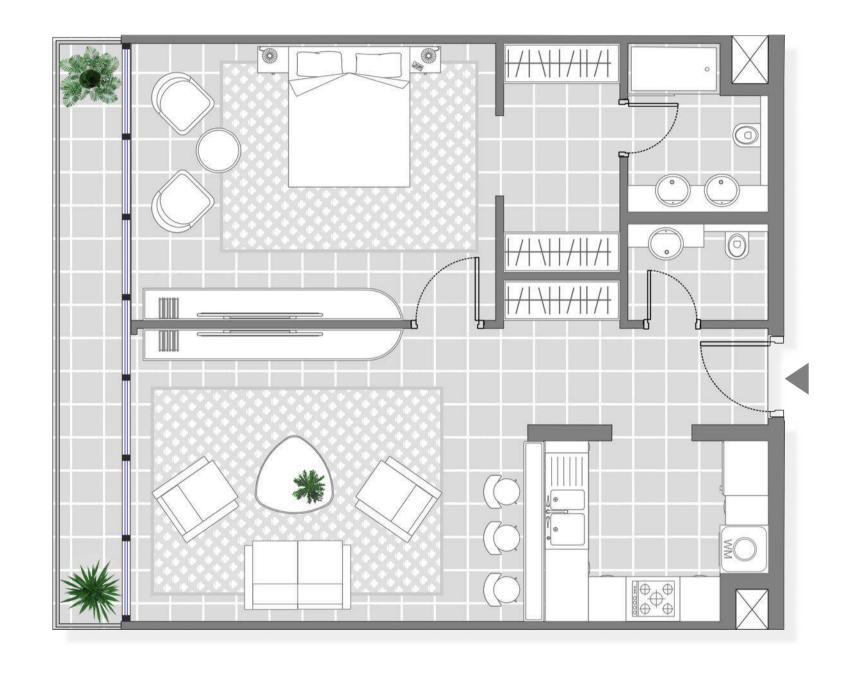

Suite Area: From 969 to 1080 SQFT Balcony Area: From 104 to 125 SQFT Total Area: From 1020 to 1202 SQFT

Suite Area: 722 SQFT Balcony Area: 140 SQFT Total Area: 862 SQFT

Suite Area: 1,511 SQFT Balcony Area: 153 SQFT Total Area: 1,664 SQFT