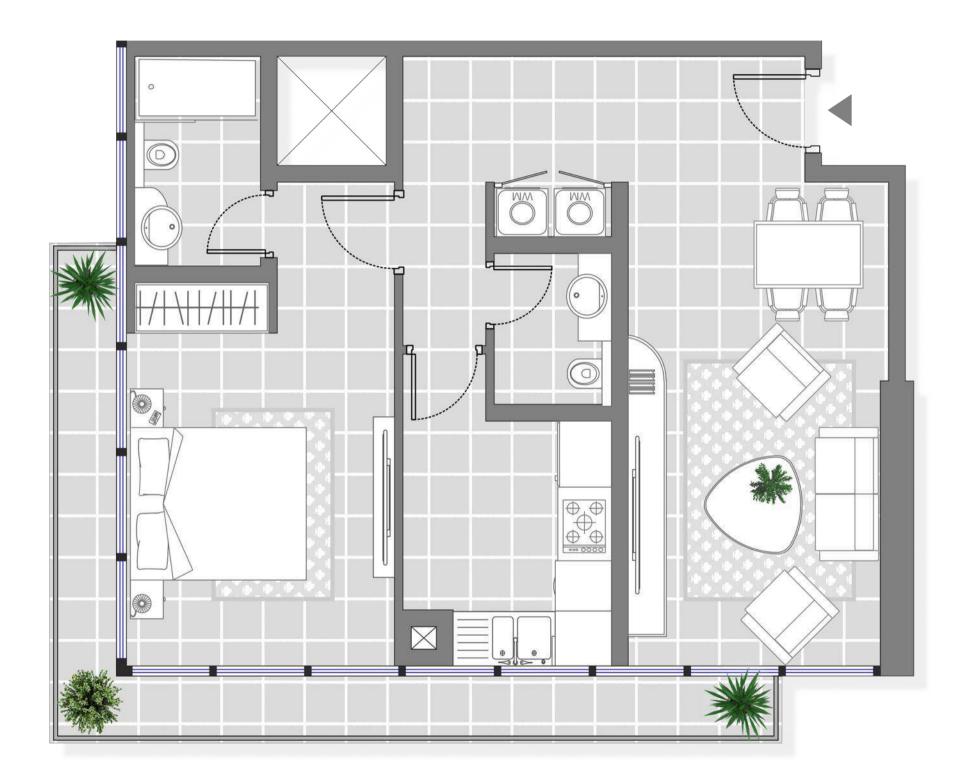

### STUDIO APARTMENTS

Suite Area: From 308 to 612 SQFT Balcony Area: From 18 to 100 SQFT Total Area: From 307 to 713 SQFT

Suite Area: From 560 to 846 SQFT Balcony Area: From 33 to 174 SQFT Total Area: From 560 to 946 SQFT