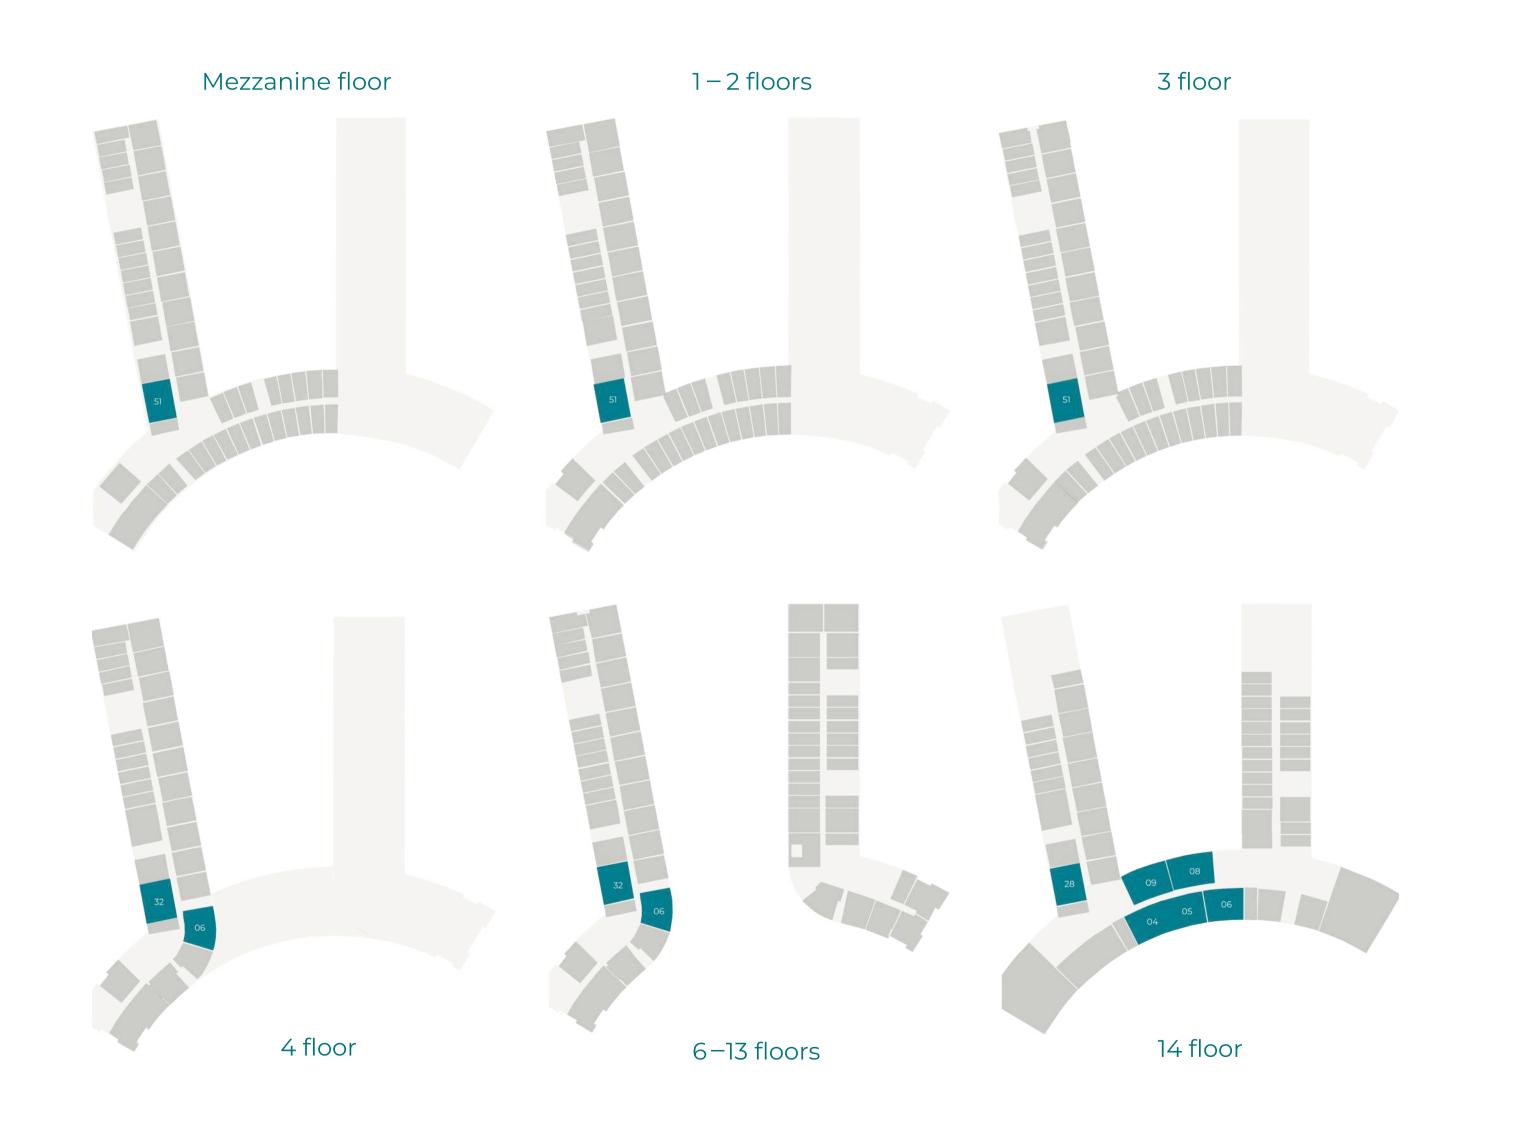

### SOUTH PENTHOUSE

Total Area: 6,984 SQFT Suite Area: 3,479 SQFT Terrace Area: 3,505 SQFT

### NORTH PENTHOUSE

Toral Area: 6,892 SQFT Suite Area: 3,529 SQFT Terrace Area: 3,363 SQFT